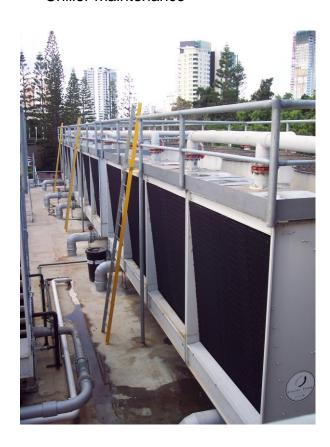

# Air conditioning mechanic

- Cooling tower maintenance
- Chilled water AC system maintenance
- Filter replacements
- Chiller maintenance